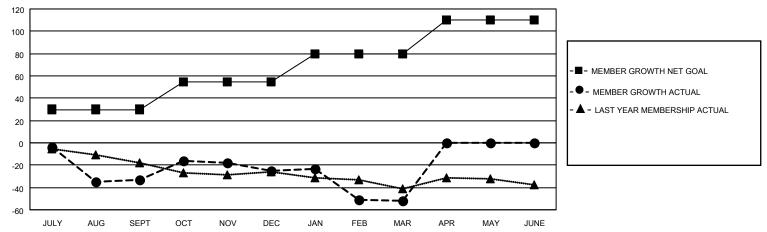

#### GOALS AND ACTUAL MEMBERS CUMULATIVE

| DROPPED CLUBS: 2 |     | 14 CLUBS OF 36 ADDED 1 OR<br>MORE NEW MEMBERS | GENDER DISTRIBUTION             |                              |  |
|------------------|-----|-----------------------------------------------|---------------------------------|------------------------------|--|
|                  |     | INORE NEW MEMBERS                             | MALE<br>FEMALE                  | 696 (72.20%)<br>268 (27.80%) |  |
| DROPPED MEMBERS  |     |                                               | NON BINARY PREFER NOT TO ANSWER | 0 (0.00%)                    |  |
| DECEASED         | 14  |                                               | FREFER NOT TO ANSWER            | 0 (0.0070)                   |  |
| CLUB CANCELLED   | 4   | CLICK HERE FOR CUMULATIVE                     | TOTAL FAMILY UNIT MEMBERS       | 3 113                        |  |
| OTHER            | 86  | MEMBERSHIP DATA                               |                                 |                              |  |
| TOTAL            | 104 |                                               | FAMILY MEMBERS PAYING HAI       | LF DUES 57                   |  |